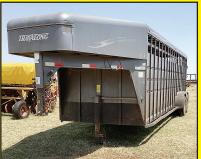

2021 GMC Sierra Duramax Diesel Pickup, 2500 HD Case IH MX120 Maxum Diesel Tractor Trav-along Stock Trailers • Cotton Trailers Portable & Mineral Feeders • Sprayers Diamond W Corral (Portable Corral) • JD No-Till Drill 28 Ton Overhead Cake Bin • Fuel Tanks • JD Dozer Blade Graham Hoeme Chisel • Vermeer R-23 Twin Rake Cattle Panels • 10' Hay Buster No-Till Drill Unverferth 275 Grain Cart • 2-John Deere 8300 Grain Drills Grain Augers, Working Alley • Squeeze Chute Head Gate • T-Post