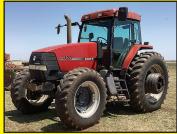

2021 GMC Sierra Duramax Diesel Pickup, 2500 HD Case IH MX120 Maxum Diesel Tractor Trav-along Stock Trailers • Cotton Trailers Portable & Mineral Feeders • Sprayers Diamond W Corral (Portable Corral) • JD No-Till Drill 28 Ton Overhead Cake Bin • Fuel Tanks • JD Dozer Blade Graham Hoeme Chisel • Vermeer R-23 Twin Rake Cattle Panels • 10' Hay Buster No-Till Drill Unverferth 275 Grain Cart • 2-John Deere 8300 Grain Drills Grain Augers, Working Alley • Squeeze Chute Head Gate • T-Post