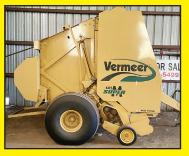

2021 GMC Sierra Duramax Diesel Pickup, 2500 HD Case IH MX120 Maxum Diesel Tractor Trav-along Stock Trailers • Cotton Trailers Portable & Mineral Feeders • Sprayers Diamond W Corral (Portable Corral) • JD No-Till Drill 28 Ton Overhead Cake Bin • Fuel Tanks • JD Dozer Blade Graham Hoeme Chisel • Vermeer R-23 Twin Rake Cattle Panels • 10' Hay Buster No-Till Drill Unverferth 275 Grain Cart • 2-John Deere 8300 Grain Drills Grain Augers, Working Alley • Squeeze Chute Head Gate • T-Post