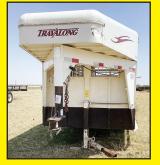

2021 GMC Sierra Duramax Diesel Pickup, 2500 HD Case IH MX120 Maxum Diesel Tractor Trav-along Stock Trailers • Cotton Trailers Portable & Mineral Feeders • Sprayers Diamond W Corral (Portable Corral) • JD No-Till Drill 28 Ton Overhead Cake Bin • Fuel Tanks • JD Dozer Blade Graham Hoeme Chisel • Vermeer R-23 Twin Rake Cattle Panels • 10' Hay Buster No-Till Drill Unverferth 275 Grain Cart • 2-John Deere 8300 Grain Drills Grain Augers, Working Alley • Squeeze Chute Head Gate • T-Post