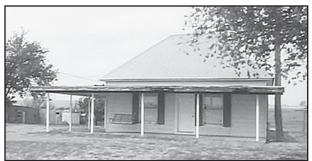

**PROPERTY DESCRIPTION:** This acreage has a home with approximately 1,021 sq. ft. there are 2 bedrooms, 1 bath, living room, kitchen

& utility. There is also a cellar and a 10' x 15' detached garage. This 13 acre tract has barbed wire fences and is native pasture.

**AUCTIONEER'S STATEMENT:** This acreage is located on South Randall and would make a nice place for someone wanting a small acreage that is close to town or an excellent opportunity for the investor. For an appointment to see this property call Grant's Auction & Realty at 580-225-0269.