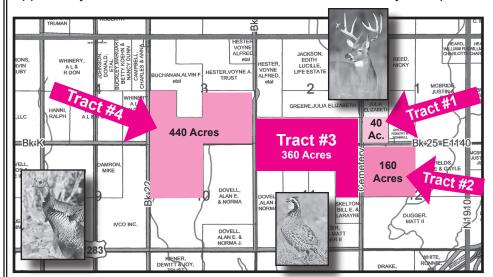

# TRACT #1 - LEGAL DESCRIPTION: The Southwest Quarter of the Southwest Quarter of Section 1, Township 10 North, Range 23 West, I.M., Beckham County, Oklahoma. Containing 40 acres (mol). Selling Surface

**PROPERTY DESCRIPTION:** This 40 acres has approximately 17 acres of alfalfa and the balance being native pasture, fences are five wire and in good repair. Beautiful home site!!!!

TRACT #2 - LEGAL DESCRIPTION: The Northwest Quarter of Section 12, Township 10 North, Range 23 West, I.M., Beckham County, Oklahoma. Containing 160 acres (mol). Selling Surface Rights Only.

PROPERTY LOCATION: - SAME AS TRACT #1.

**PROPERTY DESCRIPTION:** This 160 acres has approximately 54 acres of alfalfa and the balance being native pasture. There is a creek, water well and fences are five wire and in good repair. Also on this acreage is a 3 bedroom, 1 bath home which is currently rented and can be seen by appointment only.

**TRACT #3 - LEGAL DESCRIPTION:** The South One-half of the Southwest Quarter and the South One-half of the Southeast Quarter of Section 2, Township 10 North, Range 23 West, I.M. and the North One-half of the Northeast Quarter and the Southeast Quarter of the Northeast Quarter and the North One-half of the Northwest Quarter of Section 11, Township 10 North, Range 23 West, I.M., Beckham County. Containing 360 acres (mol). Selling Surface Rights Only.

PROPERTY LOCATION: SAME AS TRACT #1 & #2.

**PROPERTY DESCRIPTION:** This property is native pasture, has 3 ponds and all good five wire fences.

**TRACT #4 - LEGAL DESCRIPTION:** The Southeast Quarter and the South One-half of the Southwest Quarter and the Northwest Quarter of the Southwest Quarter of Section 3, Township 10 North, Range 23 West, I.M., and the Northwest Quarter of Section 10, Township 10 North, Range 23 West, I.M., Beckham County. Containing 440 acres (mol). Selling Surface Rights Only.