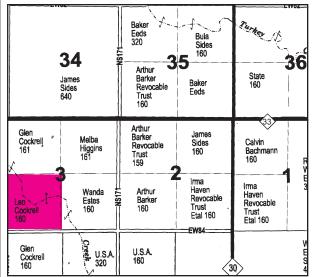

**SALE & PROPERTY LOCATION:** From the Intersection of Hwy. 283 & Hwy. 30 North of Roll, OK, go West 13 miles on Hwy. 30 to NS171 County Road, South 1 mile to EW084 County Road, then West 1/2 mile to the Southeast Corner or From Reydon, OK, Intersection of Hwy. 30 & Hwy. 47 go North 11 Miles on Hwy. 30 to Hwy. 33, West 1 mile to NS171 County Road, South 1 mile to EW084 County Road, then 1/2 mile West to the Southeast Corner. Watch for signs.

**LEGAL DESCRIPTION:** The Southwest Quarter (SW/4) of Section 3, Township 15 North, Range 26 West, I.M., Roger Mills County, Oklahoma. Containing 160 acres (mol). Selling surface rights only.

**PROPERTY DESCRIPTION:** This 160 has approximately 38 acres of cultivation with a wheat base of 37.4 acres and the balance being Native Pasture. The fences are 5 wire and in good condition and there is a water well. This would make a good quarter for someone wanting to add on to an existing operation, building a home or excellent hunting with deer, quail and turkey.