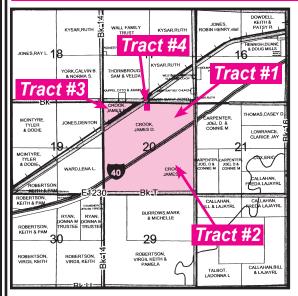

# 635 Acres of Beckham County Land Sold in Six Tracts

**Sale Location:** Exit 14 Hext Road on I-40 West of Sayre, OK, go North 1/10 mile to sale site. Watch for Signs!

**TRACT #1 - LOCATION & DESCRIPTION:** Exit 14 Hext Road on I-40 West of Sayre, OK, go North to Southeast Corner of tract (Section 20, Township 9 North, Range 24 West, I.M., Beckham County, OK) - Tract #1 - This good tract contains 259.21 acres (mol) of good native, improved grasses and cropland with a 198.1 acre wheat base. There is a good irrigation well that is approximately 194 feet deep and will pump 1,370+ gallons per minute. The 6 Tower Pivot and irrigation motor do not sell with this property and will be moved before closing. This tract has a good set of pipe lots, a 14' x 26' barn and a 14' x 80' 1982 Holiday mobile home with 3 bedrooms, 2 bathrooms, living room w/built-in entertainment center, kitchen w/dishwasher and pantry, garden tub in master bathroom, washer/dryer hook-up and has central heat & air.

TRACT #2 - LOCATION & DESCRIPTION: Exit 14 Hext Road on I-40 West of Sayre, OK, go South to Northeast Corner of tract (Section 20, Township 9 North, Range 24 West, I.M., Beckham County, OK) - This tract has 256.85 acres (mol) which is native pasture and cropland with a wheat base of 173.2 acres. There are pipe corrals that are 110' x 120', water well with submersible pump and electricity.

TRACT #3 - LOCATION & DESCRIPTION: Exit 14 Hext Road on I-40 West of Sayre, OK, go North to Tract #1, this tract is trianglar shape

just north of Tract #1on the North side of Hwy 66 and Railroad Tracks (Section 20, Township 9 North, Range 24 West, I.M., Beckham County, OK) - This tract has 35.65 acres (mol) which is cropland and has a wheat base of 27.6 acres. There is also a water well

### **TRACT #4 - LOCATION &**

**DESCRIPTION:** Exit 14 Hext Road on I-40 West of Sayre, OK, go North to Tract #1, this tract is in the Northwest Corner of Tract #1 (Section 20, Township 9 North, Range 24 West, I.M., Beckham County, OK). This tract has 5 acres (mol) and has a rock home with approximately 1,087 sq. ft. living area, 3 bedrooms, 1 bathroom, kitchen and living room. This tract also has a 36' x 60' Hay Shed.