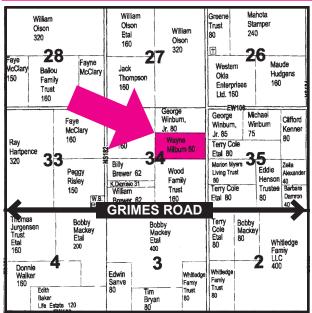

**LEGAL DESCRIPTION:** The South One-half of the Northeast Quarter of Section 34, Township 12 North, Range 24 West, I.M., Roger Mills County, Oklahoma. Containing 80 acres (mol). Selling surface rights only.

## **OWNERS: WAYNE & SANDRA MILBURN**