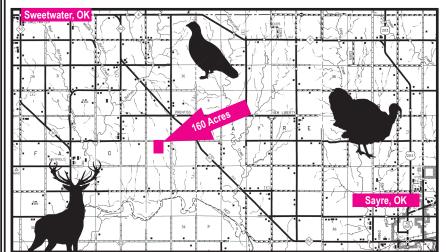

## Saturday, February 7, 2015 10:00 a.m.

## 160 Acres Beckham Co. Farm/Grass Land West of Sayre, OK

**SALE & PROPERTY LOCATION:** From Sweetwater, OK – go 4 miles East on Hwy. 152 to the Intersection of Hwy. 6 & Hwy. 152, then 4 ¾ miles South on Hwy. 152 to BC N1780 Road and BC E1140 Road (Enbridge Sweetwater Natural Gas Plant) go South 1 mile on BC N1780 Road to BC E1150 Road, then ¼ mile West to the Northeast Corner of Property or From Sayre, OK at the Stoplight Fourth Street & Main Street (Hwy. 152 & Hwy. 283) go 11 ½ miles West & North on Hwy. 152 to BC N1780 Road and BC E1140 Road (Enbridge Sweetwater Natural Gas Plant) go South 1 mile on BC N1780 Road to BC E1150 Road, then 1/3 West to the Northeast Corner of Property.

AUCTIONEER'S STATEMENT: This good Beckham County land would be a great addition to any cattle/farming operation or a great location for the avid hunter with some of the best deer and turkey hunting in Beckham County. Looking for a good multi-purpose place, better check this one out!!