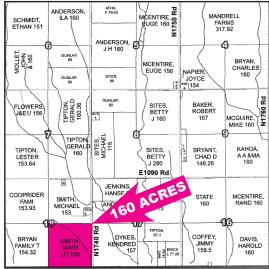

## 160 ACRES GOOD BECKHAM COUNTY FARM LAND EAST OF SWEETWATER, OK

**SALE & PROPERTY LOCATION:** From the Intersection of Hwy. 152 & Hwy. 30 in Sweetwater, OK go 2 miles East on Hwy. 152 to County Road N1740 to the Southeast Corner of the property or from the Intersection of Hwy. 283 and Hwy. 6 West of Elk City, OK or North of Sayre, OK, go 13 miles West on Hwy. 6 to the Southeast Corner of the property.

LAND DESCRIPTION & LEGAL DESCRIPTION: The Southeast Quarter of Section 18, Township 11 North, Range 25 West, I.M., Roger Mills County, OK. Containing 160 acres (mol).

**PROPERTY DESCRIPTION:** This good quarter is located just 2 miles East of Sweetwater on Highway 152. This place is all in cultivation with FSA records showing an 86.60 acre wheat base and 62.10 acre grain sorghum base. There are good fences on the North and West sides and a good well of water. This quarter is currently rented and possession will be announced day of sale.