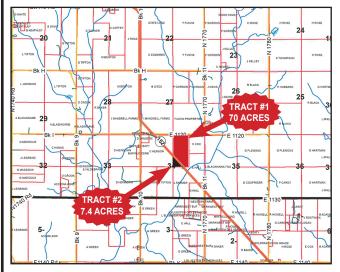

## 80 Acres (mol) Beckham County Grass Land - Selling in Two Tracts

SALE & PROPERTY LOCATION: From Intersection of Hwy. 30 & Hwy. 152 Sweetwater, OK (Keathley Korner) go 4 miles East on Hwy. 152 to the Y and go 2 miles South on Hwy. 152 to E1120 Road then 1/4 East to Northwest Corner or from Intersection Hwy. 283 (4th St.) and Hwy. 152 (Main St.) Sayre, OK go 14 miles West and North on Hwy. 152 to E 1120 Road then 1/4 mile East to the Northwest Corner.

TRACT #1 & #2 LEGAL DESCRIPTION: The West One-half of the Northeast Quarter of Section 34 Township 11 North, Range 25 West, I.M. Beckham County, OK less and except 152 Highway Rightof-Way. Containing 80 acres (mol). Selling Surface Rights Only.

TRACT #1 PROPERTY DESCRIPTION: This excellent 70 acre (mol) tract has an adequate well of water, electricity and ample native grass pasture all located on good blacktop roads which are on two sides of the property. The fences are 5 wire and in good repair.

**TRACT #2 PROPERTY DESCRIPTION:** Highway 152 split this acreage and there is approximately 7.4 acres on the west side of the highway. There is rural water located with 100 yards of this property and it would make a good place for a home with small acreage or a excellent place for your horses. Come check it out.