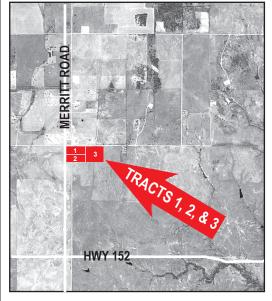

## BECKHAM COUNTY LAND LOCATED SOUTH OF MERRITT, OK

**SALE LOCATION FOR ALL TRACTS:** Elk City, OK - From Exit 34 off of I-40 (Merritt Road) go 4 ½ miles South to the Northwest Corner of Tract #1(1170 Beckham County Road). From Intersection of 1970 Beckham County Road & 1130 Beckham County Road at Merritt School go 4 miles South to the Northwest Corner of Tract #1.

#### 80 ACRES OFFERED IN 3 TRACTS

**AUCTIONEER'S STATEMENT**: This 80 acres (mol) is located 4 miles South of Merritt in the Merritt School District and a great place for a home, business or a place to run a few cattle or horses. Good access to I-40 or Highway 152 all on blacktop road. Been looking for a place you better check this out.

TRACT #1, #2 & #3 LEGAL DESCRIPTION: The North One-half of the Northwest Quarter in Section 30, Township 10 North, Range 21 West, I.M., Beckham County, Oklahoma. Containing 80 acres (mol).

**TRACT #1 PROPERTY DESCRIPTION:** This property consist of 20 acres located on the corner of (Merritt Road) 1970 County Road and 1170 County Road. This tract has Beckham County Rural Water with a meter, improved grasses and five wire fencing.

**TRACT #2 PROPERTY DESCRIPTION:** This property consist of 20 acres with 660 feet frontage on (Merritt Road) 1970 County Road. It has a set of corrals, improved grasses and five wire fencing.

**TRACT #3 PROPERTY DESCRIPTION:** This property consist of 40 acres with 1,320 feet frontage on 1170 County Road. This tract has improved grasses and partial five wire fencing.