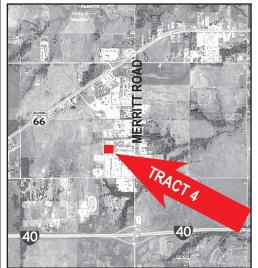

### ONE 4 ACRE TRACT IN COPPERHEAD DEVELOPMENT

Scan QR
Code for
more
information!

**AUCTIONEER'S STATEMENT** This 4 acres is located just West off of Merritt Road, 1/2 mile from the interstate and good access to Highway 6. A great place for that oilfield business with plenty of room to grow.

TRACT #4 PROPERTY LOCATION: Elk City, OK – From Exit 34 off of I-40 (Merritt Road) 1970 County Road go ½ mile North to 1120 County Road then ¼ mile West to Copperhead Road.

TRACT #4 LEGAL & PROPERTY DESCRIPTION: Tract #4 in The Copperhead Development Tracts being a portion of the Southeast Quarter of Section 25, Township 11 North, Range 22 West, I.M., Beckham County, Oklahoma. Containing 4.044 acres (mol). This is a 330 feet x 534 feet tract in the Copperhead Development on Copperhead Road just ¼ mile West off of (Merritt Road) 1970 County Road. There is Beckham County Rural Water, Oklahoma Natural Gas, AT&T and Dobson Technology Fiber Optic Line. This property is not in the city limits and would make a great location for a business that needs room for parking or storage of large equipment.