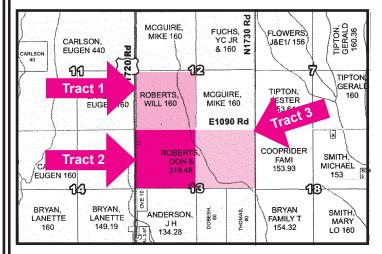

**TRACT #1 LEGAL & PROPERTY DESCRIPTION:** The Southwest Quarter of Section 12, Township 11 North, Range 26 West I.M., Roger Mills County, Oklahoma. Containing 160 acres (mol). Selling Surface rights only. This 160 acre tract consist of good improved grasses with 5 wire boundary fences in good shape. There is a nice set of catch pens with 2 rubber tire water tanks and a 20' x 40' loafing shed and a good well of water.

## TRACT #2 LEGAL & PROPERTY DESCRIPTION:

The Northwest Quarter of Section 13, Township 11 North, Range 26 West I.M., Roger Mills County, Oklahoma. Containing 160 acres (mol). Selling Surface rights only. This 160 acres has improved grass mostly being Plains Bluestem, there is a good well of water in the Southwest corner, it has good 5 wire fences on the South and East sides and has 1/2 mile of Highway 30 frontage.

**TRACT #3 LEGAL & PROPERTY DESCRIPTION:** The Northeast Quarter of Section 13, Township 11 North, Range 26 West I.M., Roger Mills County, Oklahoma. Containing 160 acres (mol). Selling Surface rights only. This 160 acres has Love Grass and Midland 99 Grass. There are a good set of catch pens, a good water well with a rubber tire water tank and a 15' x 60' loafing shed and good fences.