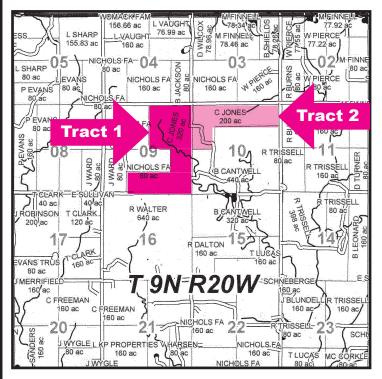

TRACT #1 - LOCATION, LEGAL & PROPERTY

**DESCRIPTION:** From Hwy. 6 & Hwy. 152 Intersection South of Elk City, OK go 4 miles East on Hwy. 152 to WA N2050 Rd then 1 mile South and ½ mile East on WA E1200 Rd to the Northwest Corner of property. The Northeast Quarter and the East One-half of the Southeast Quarter and the Southeast Quarter of the Southwest Quarter and the Southwest Quarter of the Southeast Quarter in Section 9, Township 9 North, Range 20 West, I.M., Washita County, Oklahoma. Containing 320 acres (mol). Selling Surface Rights Only. This native and improved pasture has 5 wire fences, windmill and a spring fed pond.

## TRACT #2 - LOCATION, LEGAL & PROPERTY

**DESCRIPTION:** From Hwy. 6 & Hwy. 152 Intersection South of Elk City, OK go 6 miles East to WA N2070 Rd then 1 mile South to the Northeast Corner of property. The Southwest Quarter of the Northwest Quarter and the North One-half of the Northwest Quarter and the North One-half of the Northeast Quarter in Section 10, Township 9 North, Range 20 West, I.M., Washita County, Oklahoma. Containing 200 acres (mol). Selling Surface Rights Only. This native and improved pasture has 5 wire fences and a windmill.