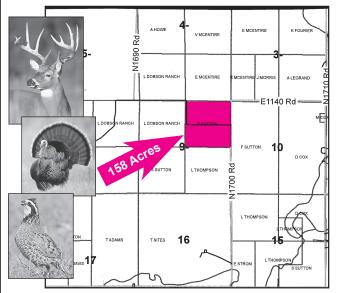

**SALE & PROPERTY LOCATION:** From Sweetwater, Oklahoma at the intersection of Hwy. 152 and Hwy. 30 go 4 miles South on Hwy. 30 to BC1140 RD then 2.5 miles West to the Northeast Corner of property.

**LEGAL DESCRIPTION**: The Northeast Quarter of Section Nine (9), Township Ten (10) North, Range Twenty-Six (26) West, I.M., Beckham County, Oklahoma, less approximately a 2 acre tract for disposal well location together with a roadway easement for ingress and egress to this 2 acre tract, containing 158 acres more or less.