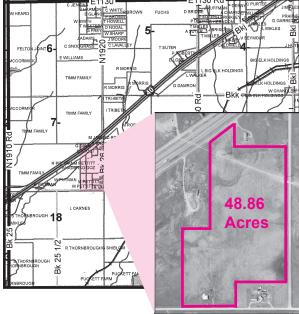

## 48.86 Acres of Cultivated Farmland with improvements Southwest of Elk City, OK • Port-a-Pots • Farm Equipment

**PROPERTY & SALE LOCATION:** From Exit 32 off of I-40 West of Elk City, OK go 2 1/2 miles South on Highway 34 to BK 1150 then West 3 <sup>1</sup>/<sub>4</sub>.

**LEGAL DESCRIPTION:** Surface interest only in and to Lots 1, 2, 4, 5, 6, 7, 8 and 12 in Block 1 of West Prairie Estates, a subdivision of a part of the Southeast Quarter of Section 7, Township 10 North, Range 22 West, I.M., Beckham County, Oklahoma; less and except all of the oil, gas and other minerals. Containing 48.86 acres (mol).