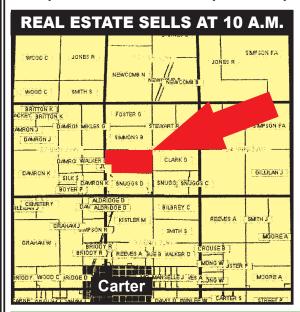

LEGAL DESCRIPTION: The North half of the North half of the Southwest Quarter: the South One-half of the Northeast Quarter of the Southwest Quarter and the Southeast Quarter of the Northwest Quarter of the Southwest Quarter in Section 23, Township 9 North, Range 22 West, I.M., Beckham County, Oklahoma, less and except all of the oil, gas and other minerals, consisting of 70 acres (mol).

PROPERTY DESCRIPTION: - This land consists of WW Spar Blue Stem grass pasture and has 4 wire fences that are in poor condition. There is rural water for stock, small spring fed pond and creek. Looking for good grassland for running cattle this property would make a great addition to any ranching operation. DON'T MISS THIS SALE!!!